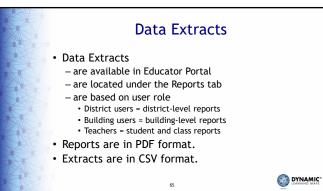

-----------------------------|----------|
|  | Linkage Levels             | Complexity                                        |          |
|  | Initial                    | Least complex                                     |          |
|  | Precursor                  | More complex                                      |          |
|  | Target                     | Most complex;<br>aligns with<br>Essential Element |          |
|  | 15                         | 6                                                 | DYNAMIC* |

































































45



44



**Assessment Coordinators** · After the spring assessment window is completed... - Plan for next year! 46

DATA MANAGERS-ROLES AND RESPONSIBILITIES 47























































Extracts (4)
Are useful in monitoring the assessment throughout the both assessment windows.
Should be downloaded and saved in a secure location