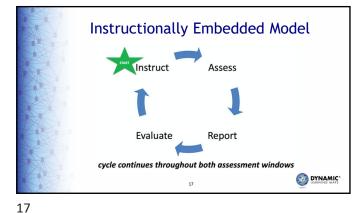

**Overview** • Assessment design and terminology • Roles and responsibilities

\_\_\_

|  | Linkage Levels for Science |                                                   |          |
|--|----------------------------|---------------------------------------------------|----------|
|  | Linkage Levels             | Complexity                                        |          |
|  | Initial                    | Least complex                                     |          |
|  | Precursor                  | More complex                                      |          |
|  | Target                     | Most complex;<br>aligns with<br>Essential Element |          |
|  | 15                         | 6                                                 | DYNAMIC* |