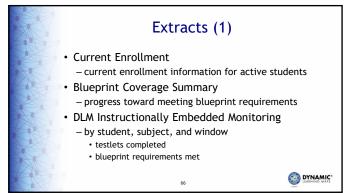

---------------------------|----------|
|  | Linkage Levels             | Complexity                                        |          |
|  | Initial                    | Least complex                                     |          |
|  | Precursor                  | More complex                                      |          |
|  | Target                     | Most complex;<br>aligns with<br>Essential Element |          |
|  | 15                         | 6                                                 | DYNAMIC* |

































































45



44



**Assessment Coordinators** · After the spring assessment window is completed... - Plan for next year! 46

DATA MANAGERS-ROLES AND RESPONSIBILITIES 47























































Extracts (4)
Are useful in monitoring the assessment throughout the both assessment windows.
Should be downloaded and saved in a secure location