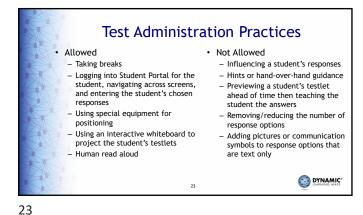

* • Assessment design and terminology • Roles and responsibilities



























\_\_\_

|  | Linkage Levels for Science |                                                   |          |
|--|----------------------------|---------------------------------------------------|----------|
|  | Linkage Levels             | Complexity                                        |          |
|  | Initial                    | Least complex                                     |          |
|  | Precursor                  | More complex                                      |          |
|  | Target                     | Most complex;<br>aligns with<br>Essential Element |          |
|  | 15                         | 6                                                 | DYNAMIC* |

































































45



44



**Assessment Coordinators** · After the spring assessment window is completed... - Plan for next year! 46

DATA MANAGERS-ROLES AND RESPONSIBILITIES 47























































Extracts (4)
Are useful in monitoring the assessment throughout the both assessment windows.
Should be downloaded and saved in a secure location