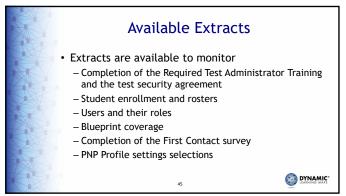

45

44

**Assessment Coordinators** · After the spring assessment window is completed... - Plan for next year! 46

DATA MANAGERS-ROLES AND RESPONSIBILITIES 47

Extracts (4)
Are useful in monitoring the assessment throughout the both assessment windows.
Should be downloaded and saved in a secure location