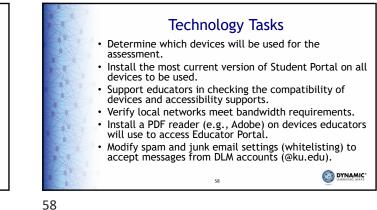

-----------------------------------------------|----------|
|  | Linkage Levels             | Complexity                                        |          |
|  | Initial                    | Least complex                                     |          |
|  | Precursor                  | More complex                                      |          |
|  | Target                     | Most complex;<br>aligns with<br>Essential Element |          |
|  | 15                         | 6                                                 | DYNAMIC* |

































































45



44



**Assessment Coordinators** · After the spring assessment window is completed... - Plan for next year! 46

DATA MANAGERS-ROLES AND RESPONSIBILITIES 47























































Extracts (4)
Are useful in monitoring the assessment throughout the both assessment windows.
Should be downloaded and saved in a secure location