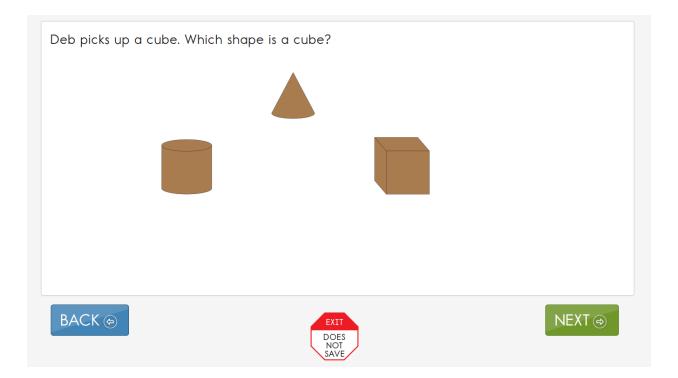

Nodes Assessed: Recognize cube, cone, cylinder, and sphere.

| Math G.MG.1-3 PP       | A marker |
|------------------------|----------|
| Choose BEGIN to start. |          |
| GO BACK BEGIN ●        |          |
|                        |          |