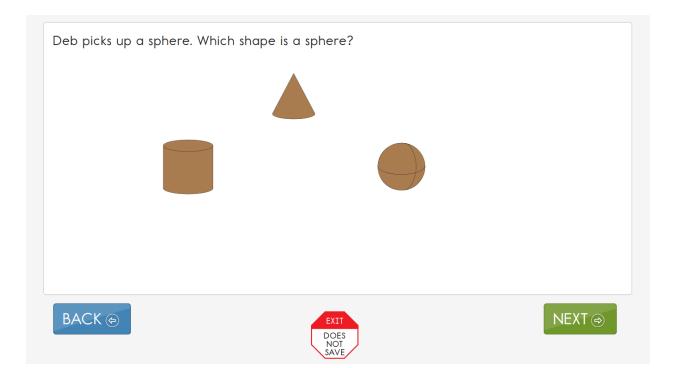

Nodes Assessed: Recognize cube, cone, cylinder, and sphere.

| Math G.MG.1-3 PP       | A marker |
|------------------------|----------|
| Choose BEGIN to start. |          |
| GO BACK BEGIN ●        |          |
|                        |          |