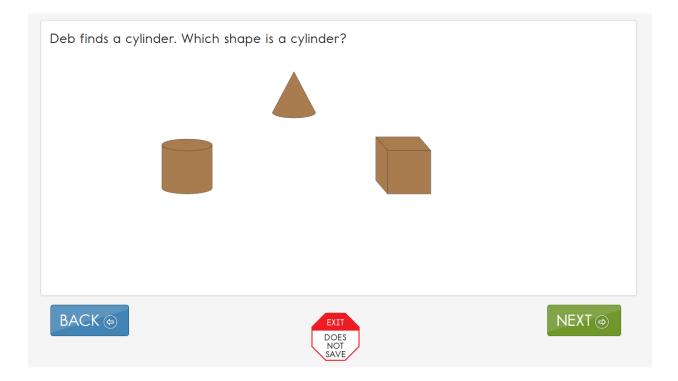

Nodes Assessed: Recognize cube, cone, cylinder, and sphere.

| Math G.MG.1-3 PP       | A marker |
|------------------------|----------|
| Choose BEGIN to start. |          |
| GO BACK BEGIN ●        |          |
|                        |          |