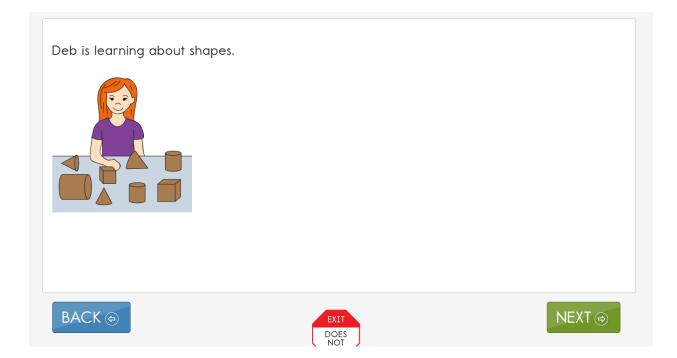

## **Released Testlet**

Math.G.MG.1-3.PP

Subject: Mathematics

Grade: High School

Linkage Level: Proximal Precursor Level

Essential Element: Use properties of geometric shapes to describe real-life objects.