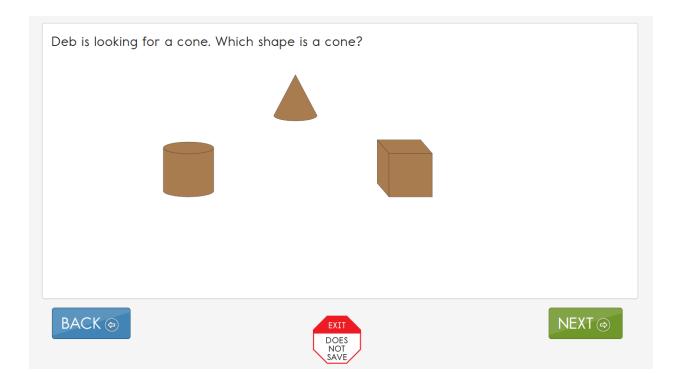

Nodes Assessed: Recognize cube, cone, cylinder, and sphere.

| Math G.MG.1-3 PP       | A marker |
|------------------------|----------|
| Choose BEGIN to start. |          |
| GO BACK BEGIN ●        |          |
|                        |          |